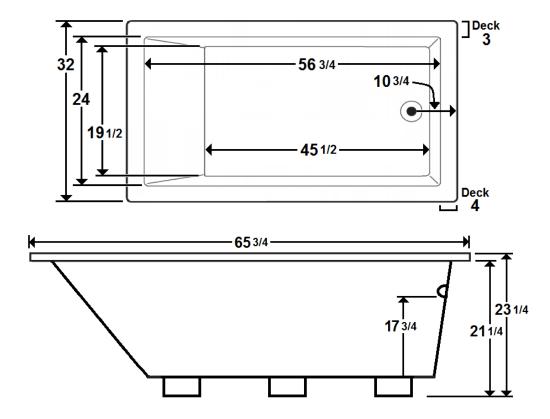

### \*All dimensions are +/- 1/2" and subject to change without notice\*

## **Technical Information**

- Weight: 148 lbs.
- Water Depth to Overflow: 17 3/4"
- Water Capacity: 79 gal.
- Sump Dimension: 45 1/2" x 19 1/2"